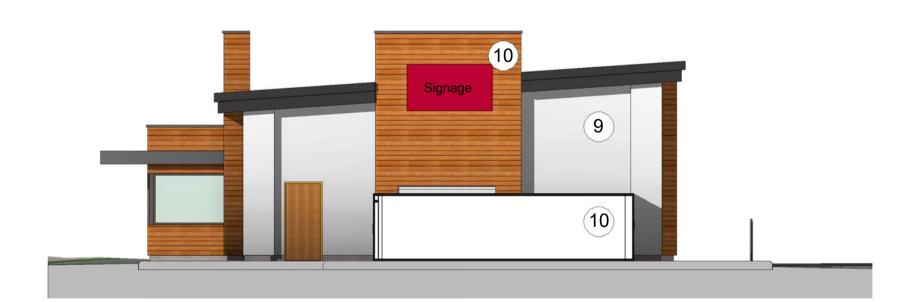

## <u>Unit 1</u>

6. Wall through colour render White RAL 9100 7. Plinth through colour render Grey RAL 7038 7. Insulated metel panel RAL 9006

<u>Unit 11</u>

9. Through colour render White RAL 9010 10. British Western Red Ceder Iaid horizontally 11. 2mm thick aluminium backed panels, powder coated to Pantone 202C