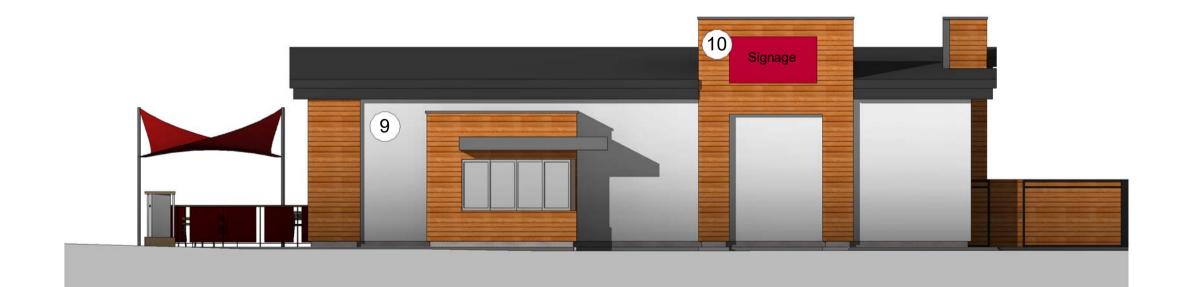

**Unit 11 - North Elevation** 1:100

## <u>Unit 1</u>

6. Wall through colour render White RAL 9100 7. Plinth through colour render Grey RAL 7038 7. Insulated metel panel RAL 9006

<u>Unit 11</u>

9. Through colour render White RAL 9010 10. British Western Red Ceder Iaid horizontally 11. 2mm thick aluminium backed panels, powder coated to Pantone 202C