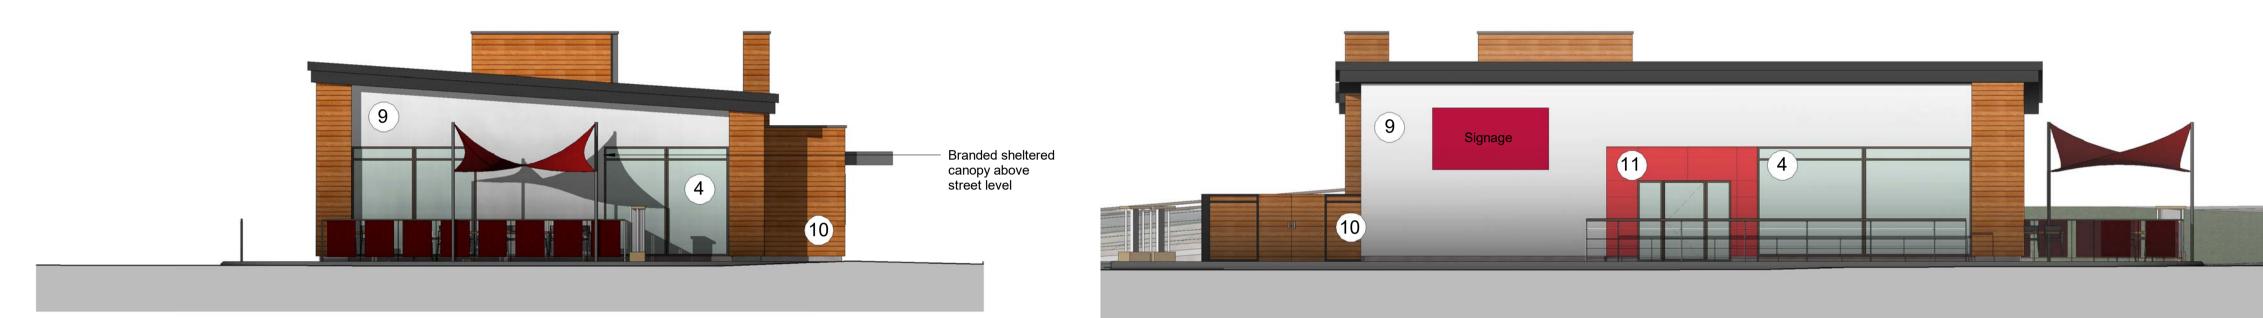

## <u>Unit 1</u>

6. Wall through colour render White RAL 9100 7. Plinth through colour render Grey RAL 7038 7. Insulated metel panel RAL 9006

<u>Unit 11</u>

9. Through colour render White RAL 9010 10. British Western Red Ceder Iaid horizontally 11. 2mm thick aluminium backed panels, powder coated to Pantone 202C